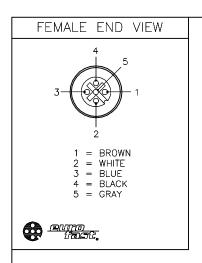

| SPECIFICATIONS                 |                                   |  |  |  |
|--------------------------------|-----------------------------------|--|--|--|
| CONTACT CARRIER MATERIAL/COLOR | TPV/BLACK                         |  |  |  |
| MOLDED HEAD MATERIAL/COLOR     | TPV/WHITE                         |  |  |  |
| CONTACT MATERIAL/PLATING       | BRASS/GOLD                        |  |  |  |
| COUPLING NUT MATERIAL/FINISH   | STAINLESS STEEL/PASSIVATED        |  |  |  |
| RATED CURRENT [A]              | 4.0 A                             |  |  |  |
| RATED VOLTAGE [V]              | 250 V                             |  |  |  |
| OUTER JACKET MATERIAL/COLOR    | TPV/WHITE                         |  |  |  |
| CONDUCTOR INSULATION MATERIAL  | POLYESTER ELASTOMER               |  |  |  |
| NUMBER OF CONDUCTORS [AWG]     | 5x22 AWG                          |  |  |  |
| TEMPERATURE RANGE              | -40°C to +105°C (-40°F to +221°F) |  |  |  |
| PROTECTION CLASS               | MEETS NEMA 1,3,4,6P AND IEC IP68  |  |  |  |