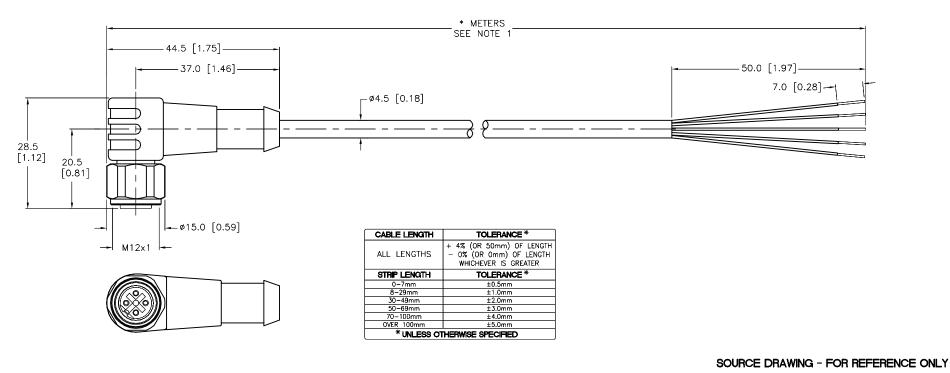

## NOTES:

REV DESCRIPTION

UPDATE MATERIAL SPECIFICATIONS

 "\*" INDICATES CABLE LENGTH IN METERS. CONTACT TURCK TO ORDER SPECIFIC LENGTHS.

07/21/15

DATE

50678

ECO NO.

| RELATED DOCUMENTS  1. 2. 3. 4. | 3RD ANGLE PROJECTION                     | THIS DRAWING IS CONFIDENTIAL AND THE PROPERTY OF TURCK INC. USE OF THIS DOCUMENT WITHOUT WRITTEN PERMISSION IS PROHIBITED. |     | High Technology Sensor and Automation Control |               |         | 3000 CAM<br>MINNEAPOLIS<br>1-800-5<br>(763) 5<br>(763) 5<br>turck |
|--------------------------------|------------------------------------------|----------------------------------------------------------------------------------------------------------------------------|-----|-----------------------------------------------|---------------|---------|-------------------------------------------------------------------|
| MATERIAL                       |                                          | DRFT                                                                                                                       | DJW | DATE 03/27/07                                 | DESCRIPTION   | WD-WKCV | 1 ET *                                                            |
| SEE SPECIFICATIONS             | ALL DIMENSIONS<br>DISPLAYED ON THIS      | APVD                                                                                                                       |     | SCALE 1=1.0                                   |               | WD-WKCV | 4.51-                                                             |
| DRAWING ARE FOR REFERENCE ONLY |                                          | UNIT OF MEASUREMENT                                                                                                        |     | IDENTIFICATION                                | NO            |         |                                                                   |
| FINISH SEE SPECIFICATIONS      | CONTACT TURCK<br>FOR MORE<br>INFORMATION | MILLIMETE                                                                                                                  |     | ER [ INCH ]                                   | DENTI TOATION | 110.    |                                                                   |